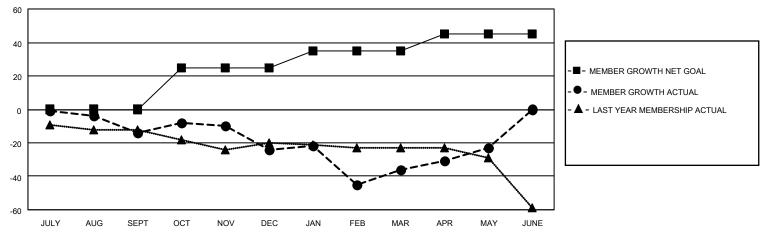

## GOALS AND ACTUAL MEMBERS CUMULATIVE

| DROPPED CLUBS: 1 |    | 22 CLUBS OF 43 ADDED 1 OR<br>MORE NEW MEMBERS | GENDER DISTRIBUTION                |              |  |
|------------------|----|-----------------------------------------------|------------------------------------|--------------|--|
|                  |    | MORE NEW MEMBERS                              | MALE                               | 761 (71.72%) |  |
|                  |    |                                               | FEMALE                             | 300 (28.28%) |  |
| DROPPED MEMBERS  |    |                                               | NON BINARY                         | 0 (0.00%)    |  |
|                  |    |                                               | PREFER NOT TO ANSWER               | 0 (0.00%)    |  |
| DECEASED         | 9  |                                               |                                    | ,            |  |
| CLUB CANCELLED   | 0  | CLICK HERE FOR CUMULATIVE                     | TOTAL FAMILY UNIT MEMBERS          | 185          |  |
| OTHER            | 89 | MEMBERSHIP DATA                               |                                    |              |  |
| TOTAL            | 98 |                                               | FAMILY MEMBERS PAYING HALF DUES 94 |              |  |
|                  |    |                                               |                                    |              |  |